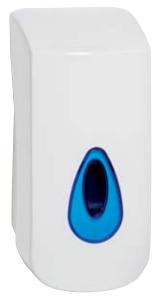

## HAND CARE PRODUCTS

Take a look at The sleek and stylish Modular range.

Made out of robust white ABS plastic, the dispensers suit every hygiene point in environments such as schools, offices, comercial kitchens, nursing homes, restaurants, light industrial workplaces, motorway services and hospitals.

Easy to operate and to maintain, the Modular soap dispenser acts as a unique, cost effective partner for hygiene with a multitude of variations.

## Modular Soap Dispensers

- Multipurpose, modular system: mix and match pumps and containers
- · Suitable for soaps and lotions foams and sprays
- Large 900ml refillable container
- · Large front window to check stock levels
- Robust ABS plastic