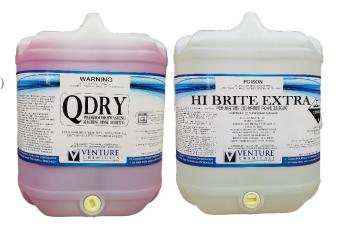

## SYSTEM PRODUCTS

- Hi brite extra Premium dishwashing detergent 20 litre ( CODE HBE20 )
- Hi brite extra Premium dishwashing detergent 5 litre (CODE HBEB)
- QDry Premium rinse additive 20 litre ( CODE QD20 )
- QDry Premium rinse additive 5litre ( CODE QDB)