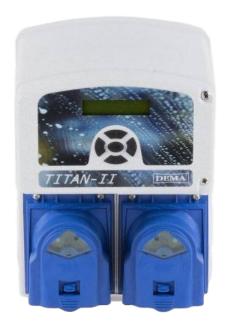

## TITAN AUTO DISPENSING SYSTEM

The Titan warewash dispenser unit is feature packed. Conected to your dishwashing machine These units help cut wastage / over use with built in fail safes (switchover mode) keeping you up and running / rack counter and concentration display to moniter usage. Together with our premium auto dishwashing products deliver premium results every time.

- Probe or probless mode with auto switchover (less chance or product overuse)
- · Variable feed rates for customised concentration ( Better results )
- · Rack count feature for monitoring costs
- Easy tube replacement ( less down time )